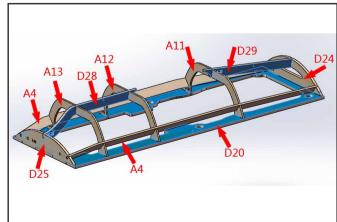

## **Specification**

Wingspan: 1520mm Fuselage: 1020mm

Flying Weight: 2700-3300g

Motor: EP 3530(4250) / GP 15-20CC

ESC: 40-60A 6S Servo: 17g\*4 Prop: 14-15inch

Battery: 6S 2600-4000mAh



#### Tools



## Assemble the Fuselage

























#### **Assemble the Parts**











## **Assemble the Tail Wing**















#### **Assemble the Servo**







#### Position of center of gravity





#### **ADDITIONAL SAFETY PRECAUTIONS AND WARNINGS**

Age Recommendation: This is not a toy, not for children under 14 years old.

- 1.Always keep a safe distance in all directions around your model to avoid collisions or injury. The model is controlled by a radio subject to interference from many sources outside your control. Interference can cause momentary loss of control.
- 2. Always operate your model in open spaces away from full-size vehicles, traffic and people.
- 3.Always carefully follow the directions and warnings for this and any optional support equipment ( chargers , rechargeable battery packs, etc.).
- 4.Alway