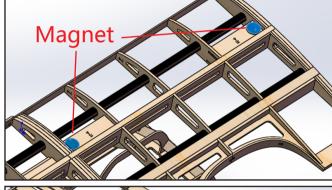

## **Specification**

Wingspan: 1520mm Fuselage: 1020mm

Flying Weight: 2700-3300g

Motor: EP 3530(4250) / GP 15-20CC

ESC: 40-60A 6S Servo: 17g\*4 Prop: 14-15inch

Battery: 6S 2600-4000mAh



#### Tools



## Assemble the Fuselage

























#### **Assemble the Parts**











## **Assemble the Tail Wing**















#### **Assemble the Servo**







#### Position of center of gravity





#### **ADDITIONAL SAFETY PRECAUTIONS AND WARNINGS**

Age Recommendation: This is not a toy, not for children under 14 years old.

- 1.Always keep a safe distance in all directions around your model to avoid collisions or injury. The model is controlled by a radio subject to interference from many sources outside your control. Interference can cause momentary loss of control.
- 2. Always operate your model in open spaces away from full-size vehicles, traffic and people.
- 3.Always carefully follow the directions and warnings for this and any optional support equipment ( chargers , rechargeable battery packs, etc.).
- 4.Always keep all chemicals, small parts and a