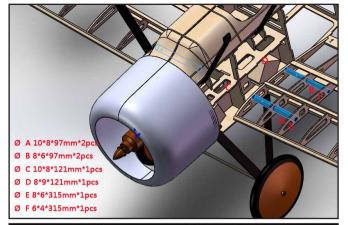

## **Specification**

Wingspan: 1520mm Fuselage: 1020mm

Flying Weight: 2700-3300g

Motor: EP 3530(4250) / GP 15-20CC

ESC: 40-60A 6S Servo: 17g\*4 Prop: 14-15inch

Battery: 6S 2600-4000mAh



#### Tools



## Assemble the Fuselage

























#### **Assemble the Parts**











## **Assemble the Tail Wing**















#### **Assemble the Servo**







#### Position of center of gravity





#### **ADDITIONAL SAFETY PRECAUTIONS AND WARNINGS**

Age Recommendation: This is not a toy, not for children under 14 years old.

- 1.Always keep a safe distance in all directions around your model to avoid collisions or injury. The model is controlled by a radio subject to interference from many sources outside your control. Interference can cause momentary loss of control.
- 2. Always operate your model in open spaces away from full-size vehicles, traffic and people.
- 3.Always carefully follow the directions and warnings for this and any optional support equipment ( chargers , rechargeable battery packs, etc.).
- 4.Always keep all chemicals, small parts and anything electrical out of the reach of chil