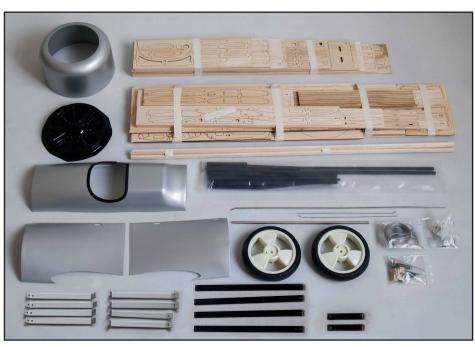

## **Specification**

Wingspan: 1520mm Fuselage: 1020mm

Flying Weight: 2700-3300g

Motor: EP 3530(4250) / GP 15-20CC

ESC: 40-60A 6S Servo: 17g\*4 Prop: 14-15inch

Battery: 6S 2600-4000mAh



#### Tools



## Assemble the Fuselage

























#### **Assemble the Parts**











## **Assemble the Tail Wing**















#### **Assemble the Servo**







#### Position of center of gravity





#### **ADDITIONAL SAFETY PRECAUTIONS AND WARNINGS**

Age Recommendation: This is not a toy, not for children under 14 years old.

- 1.Always keep a safe distance in all directions around your model to avoid collisions or injury. The model is controlled by a radio subject to interference from many sources outside your control. Interference can cause momentary loss of control.
- 2. Always operate your model in open spaces away from full-size vehicles, traffic and people.
- 3.Always carefully follow the directions and warnings for this and any optional support equipment (