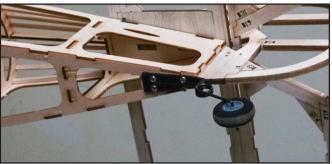

## **Specification**

Wingspan: 1520mm Fuselage: 1020mm

Flying Weight: 2700-3300g

Motor: EP 3530(4250) / GP 15-20CC

ESC: 40-60A 6S Servo: 17g\*4 Prop: 14-15inch

Battery: 6S 2600-4000mAh



#### Tools



## Assemble the Fuselage

























#### **Assemble the Parts**











## **Assemble the Tail Wing**















#### **Assemble the Servo**







#### Position of center of gravity





#### **ADDITIONAL SAFETY PRECAUTIONS AND WARNINGS**

Age Recommendation: This is not a toy, not for children under 14 years old.

- 1.Always keep a safe distance in all directions around your model to avoid collisions or injury. The model is controlled by a radio subject to interference from many sources outside your control. Interference can cause momentary loss of control.
- 2. Always operate your model in open spaces away from full-size vehicles, traffic and people.
- 3.Always carefully follow the directions and warnings for this and any optional support equipment ( chargers , rechargeable battery packs, etc.).
- 4.Always keep all chemicals, small parts and anything electrical out of the reach of children.
- 5.