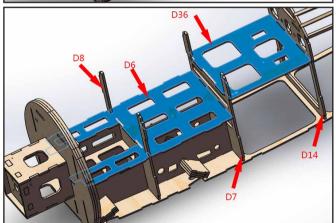

## **Specification**

Wingspan: 1520mm Fuselage: 1020mm

Flying Weight: 2700-3300g

Motor: EP 3530(4250) / GP 15-20CC

ESC: 40-60A 6S Servo: 17g\*4 Prop: 14-15inch

Battery: 6S 2600-4000mAh



#### Tools



## Assemble the Fuselage

























#### **Assemble the Parts**











## **Assemble the Tail Wing**















#### **Assemble the Servo**







#### Position of center of gravity





#### **ADDITIONAL SAFETY PRECAUTIONS AND WARNINGS**

Age Recommendation: This is not a toy, not for children under 14 years old.

- 1.Always keep a safe distance in all directions around your model to avoid collisions or injury. The model is controlled by a radio subject to interference from many sources outside your control. Interference can cause momentary loss of control.
- 2. Always operate your model in open spaces away from full-size vehicles, traffic and people.
- 3.Always carefully follow the directions and warnings for this and any optional support equipment ( chargers , rechargeable battery packs, etc.).
- 4