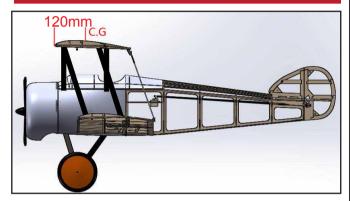

## **Specification**

Wingspan: 1520mm Fuselage: 1020mm

Flying Weight: 2700-3300g

Motor: EP 3530(4250) / GP 15-20CC

ESC: 40-60A 6S Servo: 17g\*4 Prop: 14-15inch

Battery: 6S 2600-4000mAh



#### Tools



## Assemble the Fuselage

























#### **Assemble the Parts**











## **Assemble the Tail Wing**















#### **Assemble the Servo**







#### Position of center of gravity





#### **ADDITIONAL SAFETY PRECAUTIONS AND WARNINGS**

Age Recommendation: This is not a toy, not for children under 14 years old.

- 1.Always keep a safe distance in all directions around your model to avoid collisions or injury. The model is controlled by a radio subject to interference from many sources outside your control. Interference can cause momentary loss of control.
- 2. Always operate your model in open spaces away from full-size vehicles, traffic and people.
- 3.Always carefully follow the directions and warnings for this and any optional support equipment ( chargers , rechargeable battery packs, etc.).
- 4.Always keep all chemicals, small parts and anything electrical out of the reach of children.
- 5. Always avoid water exposure to all equipment not specifically designed a