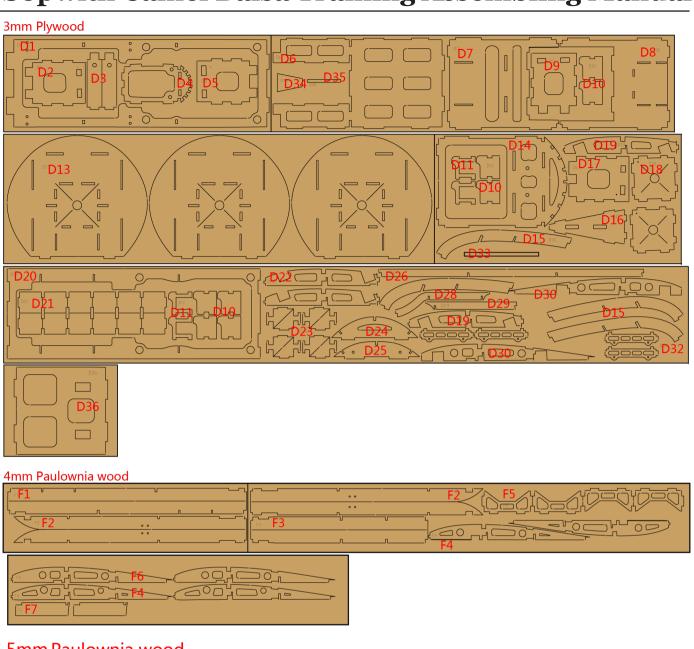

del is controlled by a radio subject to interference from many sources outside your control. Interference can cause momentary loss of control.
- 2. Always operate your model in open spaces away from full-size vehicles, traffic and people.
- 3.Always carefully follow the directions and warnings for this and any optional support equipment ( chargers , rechargeable battery packs, etc.).
- 4.Always keep all chemicals, small parts and anything electrical out of the reach of children.
- 5. Always avoid water exposure to all equipment not specifically designed and protected for this purpose. Moisture causes damage to electronics.
- 6. Never place any portion of the model in your mouth as it could cause serious injury or even death.
- 7. Never operate your model with low transmitter batteries.