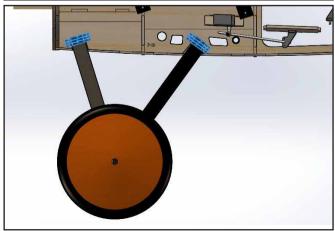

## **Specification**

Wingspan: 1520mm Fuselage: 1020mm

Flying Weight: 2700-3300g

Motor: EP 3530(4250) / GP 15-20CC

ESC: 40-60A 6S Servo: 17g\*4 Prop: 14-15inch

Battery: 6S 2600-4000mAh



#### Tools



## Assemble the Fuselage

























#### **Assemble the Parts**











## **Assemble the Tail Wing**















#### **Assemble the Servo**







#### Position of center of gravity





#### **ADDITIONAL SAFETY PRECAUTIONS AND WARNINGS**

Age Recommendation: This is not a toy, not for children under 14 years old.

- 1.Always keep a safe distance in all directions around your model to avoid collisions or injury. The model is controlled by a radio subject to interference from many sources outside your control. Interference can cause momentary loss of control.
- 2. Always operate your model in open spaces away from full-size vehicles, traffic and people.
- 3.Always carefully follow the directions and warnings for this and any optional support equipment ( chargers , rechargeable battery packs, etc.).
- 4.Always keep all chemicals, small parts and anything electrical out of the reach of children.