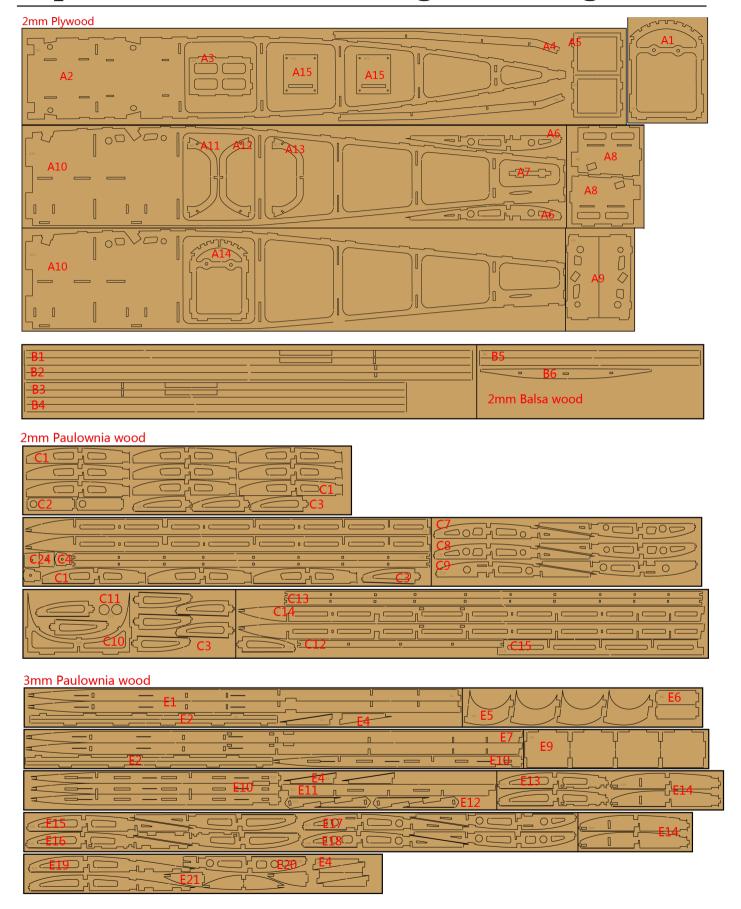

model is controlled by a radio subject to interference from many sources outside your control. Interference can cause momentary loss of control.
- 2. Always operate your model in open spaces away from full-size vehicles, traffic and people.
- 3.Always carefully follow the directions and warnings for this and any optional support equipment ( chargers , rechargeable battery packs, etc.).
- 4.Always keep all chemicals, small parts and anything electrical out of the reach of children.
- 5. Always avoid water exposure to all equipment not specifically designed and protected for this purpose. Moisture causes damage to electronics.
- 6. Never place any portion of the model in your mouth as it could cause serious injury or even death.
- 7. Never operate your model with low transmitter batteries.