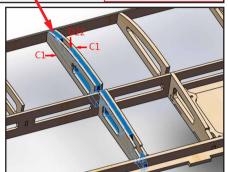

## **Specification**

Wingspan: 1520mm Fuselage: 1020mm

Flying Weight: 2700-3300g

Motor: EP 3530(4250) / GP 15-20CC

ESC: 40-60A 6S Servo: 17g\*4 Prop: 14-15inch

Battery: 6S 2600-4000mAh



#### Tools



## Assemble the Fuselage

























#### **Assemble the Parts**











## **Assemble the Tail Wing**















#### **Assemble the Servo**







#### Position of center of gravity





#### **ADDITIONAL SAFETY PRECAUTIONS AND WARNINGS**

Age Recommendation: This is not a toy, not for children under 14 years old.

- 1.Always keep a safe distance in all directions around your model to avoid collisions or injury. The model is controlled by a radio subject to interference from many sources outside your control. Interference can cause momentary loss of control.
- 2. Always operate your model in open spaces away from full-size vehicles, traffic and people.
- 3.Always carefully follow the directions and warnings for this and any optional support equipment ( chargers , rechargeable battery packs, etc.).
- 4.Always keep a