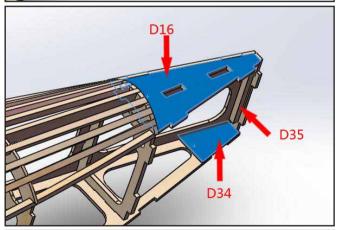

## **Specification**

Wingspan: 1520mm Fuselage: 1020mm

Flying Weight: 2700-3300g

Motor: EP 3530(4250) / GP 15-20CC

ESC: 40-60A 6S Servo: 17g\*4 Prop: 14-15inch

Battery: 6S 2600-4000mAh



#### Tools



## Assemble the Fuselage

























#### **Assemble the Parts**











## **Assemble the Tail Wing**















#### **Assemble the Servo**







#### Position of center of gravity





#### **ADDITIONAL SAFETY PRECAUTIONS AND WARNINGS**

Age Recommendation: This is not a toy, not for children under 14 years old.

- 1.Always keep a safe distance in all directions around your model to avoid collisions or injury. The model is controlled by a radio subject to interference from many sources outside your control. Interference can cause momentary loss of control.
- 2. Always operate your model in open spaces away from full-size vehicles, traffic and people.
- 3.Always carefully follow the directions and warnings for this and any optional support equipment ( chargers , rechargeable battery packs, etc.).
- 4.A