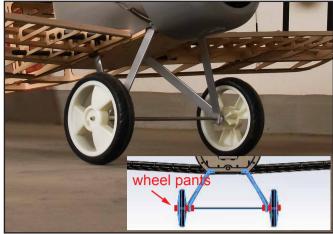

## **Specification**

Wingspan: 1520mm Fuselage: 1020mm

Flying Weight: 2700-3300g

Motor: EP 3530(4250) / GP 15-20CC

ESC: 40-60A 6S Servo: 17g\*4 Prop: 14-15inch

Battery: 6S 2600-4000mAh



#### Tools



## Assemble the Fuselage

























#### **Assemble the Parts**











## **Assemble the Tail Wing**















#### **Assemble the Servo**







#### Position of center of gravity





#### **ADDITIONAL SAFETY PRECAUTIONS AND WARNINGS**

Age Recommendation: This is not a toy, not for children under 14 years old.

- 1.Always keep a safe distance in all directions around your model to avoid collisions or injury. The model is controlled by a radio subject to interference from many sources outside your control. Interference can cause momentary loss of control.
- 2. Always operate your model in open spaces away from full-size vehicles, traffic and people.
- 3.Always carefully follow the directions and warnings for this and any optional support equipment ( chargers , rechargeable battery packs, etc.).
- 4.Always keep all chemicals, small parts and anything electrical out of the reach of children.
-