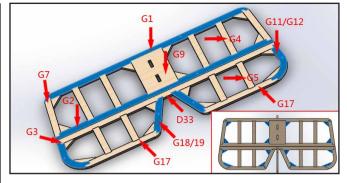

## **Specification**

Wingspan: 1520mm Fuselage: 1020mm

Flying Weight: 2700-3300g

Motor: EP 3530(4250) / GP 15-20CC

ESC: 40-60A 6S Servo: 17g\*4 Prop: 14-15inch

Battery: 6S 2600-4000mAh



#### Tools



## Assemble the Fuselage

























#### **Assemble the Parts**











## **Assemble the Tail Wing**















#### **Assemble the Servo**







#### Position of center of gravity





#### **ADDITIONAL SAFETY PRECAUTIONS AND WARNINGS**

Age Recommendation: This is not a toy, not for children under 14 years old.

- 1.Always keep a safe distance in all directions around your model to avoid collisions or injury. The model is controlled by a radio subject to interference from many sources outside your control. Interference can cause momentary loss of control.
- 2. Always operate your model in open spaces away from full-size vehicles, traffic and people.
- 3.Always carefully follow the directions and warnings for this and any optional support equipment ( chargers , rechargeable battery packs, etc.).
- 4.Always keep