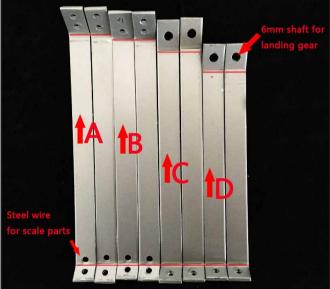

## **Specification**

Wingspan: 1520mm Fuselage: 1020mm

Flying Weight: 2700-3300g

Motor: EP 3530(4250) / GP 15-20CC

ESC: 40-60A 6S Servo: 17g\*4 Prop: 14-15inch

Battery: 6S 2600-4000mAh



#### Tools



## Assemble the Fuselage

























#### **Assemble the Parts**











## **Assemble the Tail Wing**















#### **Assemble the Servo**







#### Position of center of gravity





#### **ADDITIONAL SAFETY PRECAUTIONS AND WARNINGS**

Age Recommendation: This is not a toy, not for children under 14 years old.

- 1.Always keep a safe distance in all directions around your model to avoid collisions or injury. The model is controlled by a radio subject to interference from many sources outside your control. Interference can cause momentary loss of control.
- 2. Always operate your model in open spaces away from full-size vehicles, traffic and people.
- 3.Always carefully follow the directions and warnings for this and any optional support equipment ( chargers , rechargeable battery packs, etc.).
- 4.Always keep all chemicals, small parts and anything electrical out of the reach of childr