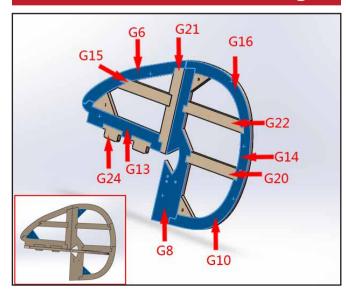

## **Specification**

Wingspan: 1520mm Fuselage: 1020mm

Flying Weight: 2700-3300g

Motor: EP 3530(4250) / GP 15-20CC

ESC: 40-60A 6S Servo: 17g\*4 Prop: 14-15inch

Battery: 6S 2600-4000mAh



#### Tools



## Assemble the Fuselage

























#### **Assemble the Parts**











## **Assemble the Tail Wing**















#### **Assemble the Servo**







#### Position of center of gravity





#### **ADDITIONAL SAFETY PRECAUTIONS AND WARNINGS**

Age Recommendation: This is not a toy, not for children under 14 years old.

- 1.Always keep a safe distance in all directions around your model to avoid collisions or injury. The model is controlled by a radio subject to interference from many sources outside your control. Interference can cause momentary loss of control.
- 2. Always operate your model in open spaces away from full-size vehicles, traffic and people.
- 3.Always carefully follow the directions and warnings for this and any optional support equipment ( chargers , rechargeable battery packs, etc.).
- 4.Always keep all chemicals, small parts and anything electrical out of the reach of ch