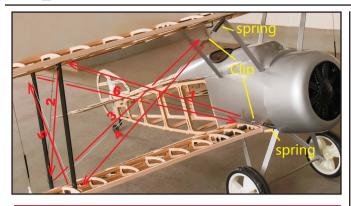

## **Specification**

Wingspan: 1520mm Fuselage: 1020mm

Flying Weight: 2700-3300g

Motor: EP 3530(4250) / GP 15-20CC

ESC: 40-60A 6S Servo: 17g\*4 Prop: 14-15inch

Battery: 6S 2600-4000mAh



#### Tools



## Assemble the Fuselage

























#### **Assemble the Parts**











## **Assemble the Tail Wing**















#### **Assemble the Servo**







#### Position of center of gravity





#### **ADDITIONAL SAFETY PRECAUTIONS AND WARNINGS**

Age Recommendation: This is not a toy, not for children under 14 years old.

- 1.Always keep a safe distance in all directions around your model to avoid collisions or injury. The model is controlled by a radio subject to interference from many sources outside your control. Interference can cause momentary loss of control.
- 2. Always operate your model in open spaces away from full-size vehicles, traffic and people.
- 3.Always carefully follow the directions and warnings for this and any optional support equipment ( chargers , rechargeable battery packs, etc.).
- 4.Always keep all chemicals, small parts and anything electrical out of the reach of children.
- 5. Always avoid water exposure to all