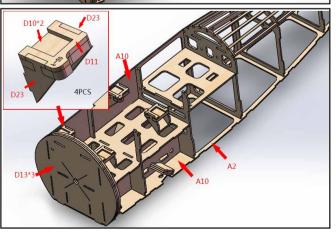

## **Specification**

Wingspan: 1520mm Fuselage: 1020mm

Flying Weight: 2700-3300g

Motor: EP 3530(4250) / GP 15-20CC

ESC: 40-60A 6S Servo: 17g\*4 Prop: 14-15inch

Battery: 6S 2600-4000mAh



#### Tools



## Assemble the Fuselage

























#### **Assemble the Parts**











## **Assemble the Tail Wing**















#### **Assemble the Servo**







#### Position of center of gravity





#### **ADDITIONAL SAFETY PRECAUTIONS AND WARNINGS**

Age Recommendation: This is not a toy, not for children under 14 years old.

- 1.Always keep a safe distance in all directions around your model to avoid collisions or injury. The model is controlled by a radio subject to interference from many sources outside your control. Interference can cause momentary loss of control.
- 2. Always operate your model in open spaces away from full-size vehicles, traffic and people.
- 3.Always carefully follow the directions and warnings for this and any optional support equipment ( chargers , rechargeable battery packs, etc.).
- 4.Alw