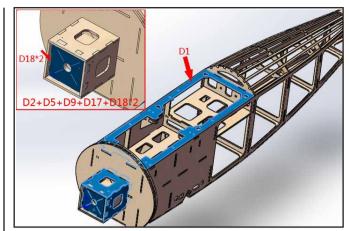

## **Specification**

Wingspan: 1520mm Fuselage: 1020mm

Flying Weight: 2700-3300g

Motor: EP 3530(4250) / GP 15-20CC

ESC: 40-60A 6S Servo: 17g\*4 Prop: 14-15inch

Battery: 6S 2600-4000mAh



#### Tools



## Assemble the Fuselage

























#### **Assemble the Parts**











## **Assemble the Tail Wing**















#### **Assemble the Servo**







#### Position of center of gravity





#### **ADDITIONAL SAFETY PRECAUTIONS AND WARNINGS**

Age Recommendation: This is not a toy, not for children under 14 years old.

- 1.Always keep a safe distance in all directions around your model to avoid collisions or injury. The model is controlled by a radio subject to interference from many sources outside your control. Interference can cause momentary loss of control.
- 2. Always operate your model in open spaces away from full-size vehicles, traffic and people.
- 3.Always carefully follow the directions and warnings for this and any optional support equipment ( chargers , rechargeable battery packs, etc.