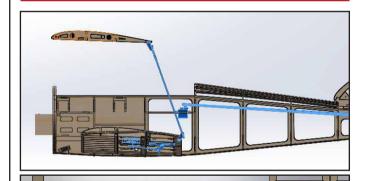

## **Specification**

Wingspan: 1520mm Fuselage: 1020mm

Flying Weight: 2700-3300g

Motor: EP 3530(4250) / GP 15-20CC

ESC: 40-60A 6S Servo: 17g\*4 Prop: 14-15inch

Battery: 6S 2600-4000mAh



#### Tools



## Assemble the Fuselage

























#### **Assemble the Parts**











## **Assemble the Tail Wing**















#### **Assemble the Servo**







#### Position of center of gravity





#### **ADDITIONAL SAFETY PRECAUTIONS AND WARNINGS**

Age Recommendation: This is not a toy, not for children under 14 years old.

- 1.Always keep a safe distance in all directions around your model to avoid collisions or injury. The model is controlled by a radio subject to interference from many sources outside your control. Interference can cause momentary loss of control.
- 2. Always operate your model in open spaces away from full-size vehicles, traffic and people.
- 3.Always carefully follow the directions and warnings for this and any optional support equipment ( chargers , rechargeable battery packs, etc.).
- 4.Always keep all chemicals, small parts and anything electrical out of the reach of children.
- 5. Always avoid water exposure to