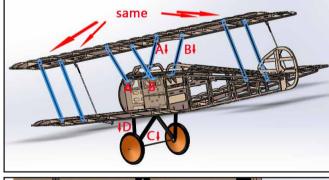

## **Specification**

Wingspan: 1520mm Fuselage: 1020mm

Flying Weight: 2700-3300g

Motor: EP 3530(4250) / GP 15-20CC

ESC: 40-60A 6S Servo: 17g\*4 Prop: 14-15inch

Battery: 6S 2600-4000mAh



#### Tools



## Assemble the Fuselage

























#### **Assemble the Parts**











## **Assemble the Tail Wing**















#### **Assemble the Servo**







#### Position of center of gravity





#### **ADDITIONAL SAFETY PRECAUTIONS AND WARNINGS**

Age Recommendation: This is not a toy, not for children under 14 years old.

- 1.Always keep a safe distance in all directions around your model to avoid collisions or injury. The model is controlled by a radio subject to interference from many sources outside your control. Interference can cause momentary loss of control.
- 2. Always operate your model in open spaces away from full-size vehicles, traffic and people.
- 3.Always carefully follow the directions and warnings for this and any optional support equipment ( chargers , rechargeable battery packs, etc.).
- 4.Always keep all chemicals, small parts and anything electrical out of the reach of children