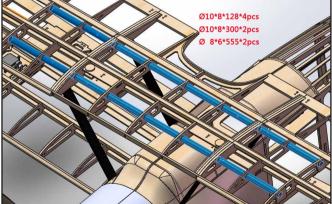

## **Specification**

Wingspan: 1520mm Fuselage: 1020mm

Flying Weight: 2700-3300g

Motor: EP 3530(4250) / GP 15-20CC

ESC: 40-60A 6S Servo: 17g\*4 Prop: 14-15inch

Battery: 6S 2600-4000mAh



#### Tools



## Assemble the Fuselage

























#### **Assemble the Parts**











## **Assemble the Tail Wing**















#### **Assemble the Servo**







#### Position of center of gravity





#### **ADDITIONAL SAFETY PRECAUTIONS AND WARNINGS**

Age Recommendation: This is not a toy, not for children under 14 years old.

- 1.Always keep a safe distance in all directions around your model to avoid collisions or injury. The model is controlled by a radio subject to interference from many sources outside your control. Interference can cause momentary loss of control.
- 2. Always operate your model in open spaces away from full-size vehicles, traffic and people.
- 3.Always carefully follow the directions and warnings for this and any optional support equipment ( chargers , rechargeable battery packs, etc.).
- 4.Always keep all chemicals, small parts and anyth