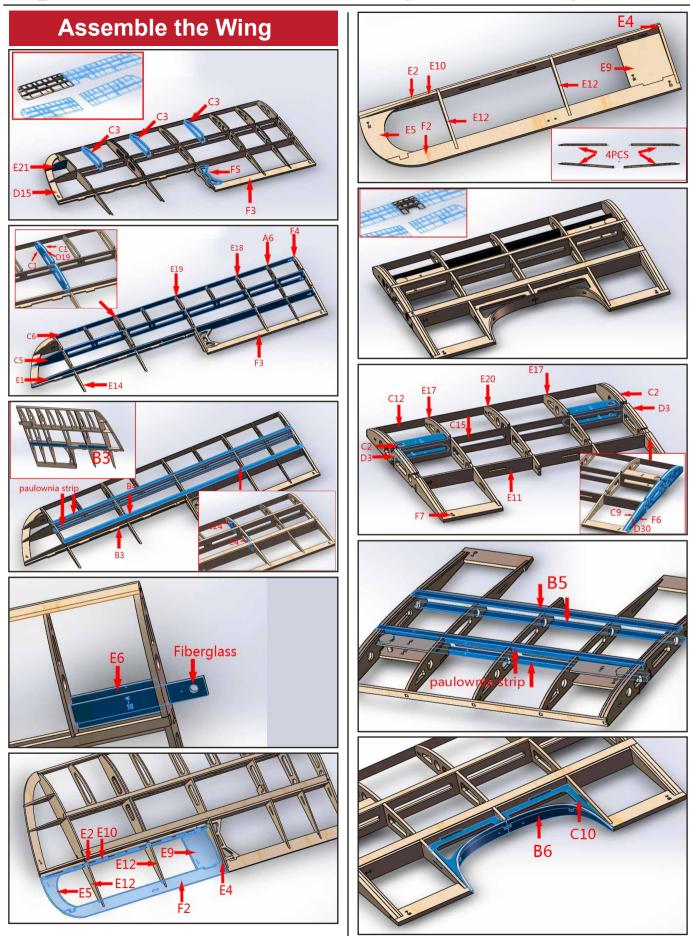

## **Specification**

Wingspan: 1520mm Fuselage: 1020mm

Flying Weight: 2700-3300g

Motor: EP 3530(4250) / GP 15-20CC

ESC: 40-60A 6S Servo: 17g\*4 Prop: 14-15inch

Battery: 6S 2600-4000mAh



#### Tools



## Assemble the Fuselage

























#### **Assemble the Parts**











## **Assemble the Tail Wing**















#### **Assemble the Servo**







#### Position of center of gravity





#### **ADDITIONAL SAFETY PRECAUTIONS AND WARNINGS**

Age Recommendation: This is not a toy, not for children under 14 years old.

- 1.Always keep a safe distance in all directions around your model to avoid collisions or injury. The model is controlled by a radio subject to interference from many sources outside your control. Interference can cause momentary loss of control.
- 2. Always operate your model in open spaces away from full-size vehicles, traffic and people.
- 3.Always carefully follow the directions and warnings for this and any optional support equipment ( chargers , rechargeable battery packs, etc.).
- 4.Always