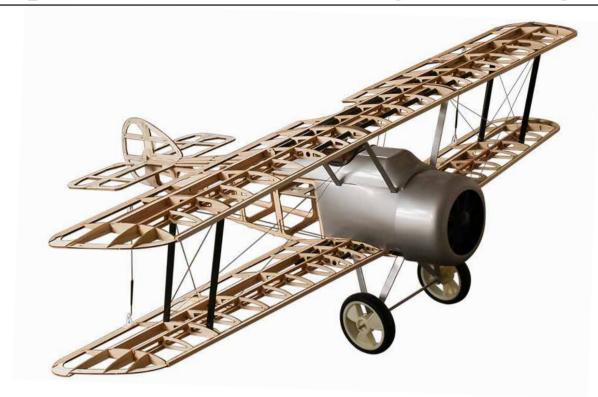

## **Specification**

Wingspan: 1520mm Fuselage: 1020mm

Flying Weight: 2700-3300g

Motor: EP 3530(4250) / GP 15-20CC

ESC: 40-60A 6S Servo: 17g\*4 Prop: 14-15inch

Battery: 6S 2600-4000mAh