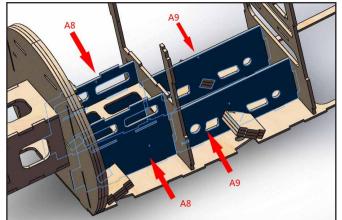

## **Specification**

Wingspan: 1520mm Fuselage: 1020mm

Flying Weight: 2700-3300g

Motor: EP 3530(4250) / GP 15-20CC

ESC: 40-60A 6S Servo: 17g\*4 Prop: 14-15inch

Battery: 6S 2600-4000mAh



#### Tools



## Assemble the Fuselage

























#### **Assemble the Parts**











## **Assemble the Tail Wing**















#### **Assemble the Servo**







#### Position of center of gravity





#### **ADDITIONAL SAFETY PRECAUTIONS AND WARNINGS**

Age Recommendation: This is not a toy, not for children under 14 years old.

- 1.Always keep a safe distance in all directions around your model to avoid collisions or injury. The model is controlled by a radio subject to interference from many sources outside your control. Interference can cause momentary loss of control.
- 2. Always operate your model in open spaces away from full-size vehicles, traffic and people.
- 3.Always carefully follow the directions and warnings for this and any optional support equipment ( chargers , rechargeable battery packs, et