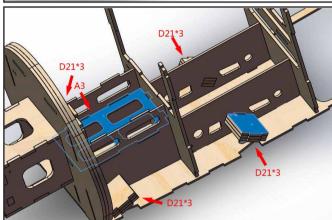

## **Specification**

Wingspan: 1520mm Fuselage: 1020mm

Flying Weight: 2700-3300g

Motor: EP 3530(4250) / GP 15-20CC

ESC: 40-60A 6S Servo: 17g\*4 Prop: 14-15inch

Battery: 6S 2600-4000mAh



#### Tools



## Assemble the Fuselage

























#### **Assemble the Parts**











## **Assemble the Tail Wing**















#### **Assemble the Servo**







#### Position of center of gravity





#### **ADDITIONAL SAFETY PRECAUTIONS AND WARNINGS**

Age Recommendation: This is not a toy, not for children under 14 years old.

- 1.Always keep a safe distance in all directions around your model to avoid collisions or injury. The model is controlled by a radio subject to interference from many sources outside your control. Interference can cause momentary loss of control.
- 2. Always operate your model in open spaces away from full-size vehicles, traffic and people.
- 3.Always carefully follow the directions and warnings for this and any optional support equipment ( chargers , rechargeable battery packs, etc.).