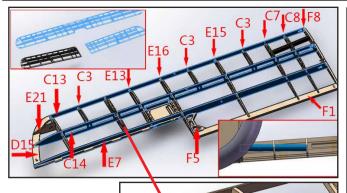

## **Specification**

Wingspan: 1520mm Fuselage: 1020mm

Flying Weight: 2700-3300g

Motor: EP 3530(4250) / GP 15-20CC

ESC: 40-60A 6S Servo: 17g\*4 Prop: 14-15inch

Battery: 6S 2600-4000mAh



#### Tools



## Assemble the Fuselage

























#### **Assemble the Parts**











## **Assemble the Tail Wing**















#### **Assemble the Servo**







#### Position of center of gravity





#### **ADDITIONAL SAFETY PRECAUTIONS AND WARNINGS**

Age Recommendation: This is not a toy, not for children under 14 years old.

- 1.Always keep a safe distance in all directions around your model to avoid collisions or injury. The model is controlled by a radio subject to interference from many sources outside your control. Interference can cause momentary loss of control.
- 2. Always operate your model in open spaces away from full-size vehicles, traffic and people.
- 3.Always carefully follow the directions and warnings for this and any optional support equipment ( chargers , rechargeable battery packs, etc.).
- 4.Always ke