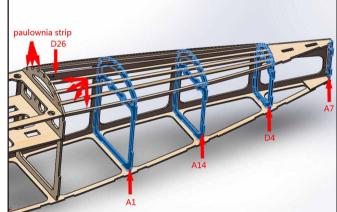

## **Specification**

Wingspan: 1520mm Fuselage: 1020mm

Flying Weight: 2700-3300g

Motor: EP 3530(4250) / GP 15-20CC

ESC: 40-60A 6S Servo: 17g\*4 Prop: 14-15inch

Battery: 6S 2600-4000mAh



#### Tools



## Assemble the Fuselage

























#### **Assemble the Parts**











## **Assemble the Tail Wing**















#### **Assemble the Servo**







#### Position of center of gravity





#### **ADDITIONAL SAFETY PRECAUTIONS AND WARNINGS**

Age Recommendation: This is not a toy, not for children under 14 years old.

- 1.Always keep a safe distance in all directions around your model to avoid collisions or injury. The model is controlled by a radio subject to interference from many sources outside your control. Interference can cause momentary loss of control.
- 2. Always operate your model in open spaces away from full-size vehicles, traffic and people.
- 3.Always carefully follow the directions and warnings for this and any optional support equipment ( chargers , rechargeable battery packs, etc.).
-