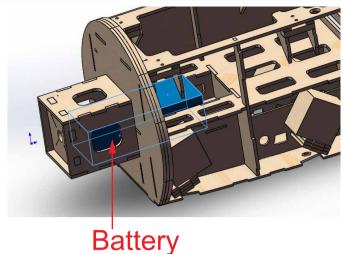

## **Specification**

Wingspan: 1520mm Fuselage: 1020mm

Flying Weight: 2700-3300g

Motor: EP 3530(4250) / GP 15-20CC

ESC: 40-60A 6S Servo: 17g\*4 Prop: 14-15inch

Battery: 6S 2600-4000mAh



#### Tools



## Assemble the Fuselage

























#### **Assemble the Parts**











## **Assemble the Tail Wing**















#### **Assemble the Servo**







#### Position of center of gravity





#### **ADDITIONAL SAFETY PRECAUTIONS AND WARNINGS**

Age Recommendation: This is not a toy, not for children under 14 years old.

- 1.Always keep a safe distance in all directions around your model to avoid collisions or injury. The model is controlled by a radio subject to interference from many sources outside your control. Interference can cause momentary loss of control.
- 2. Always operate your model in open spaces away from full-size vehicles, traffic and people.
- 3.Always carefully follow the directions and warnings for this and any optional support equipment ( chargers , rechargeable battery packs, etc.).
- 4.Always keep all chemicals, small parts and anything electrical out of the reach of children.
- 5. Always avoid water exposure to all equipment not specifically designed and