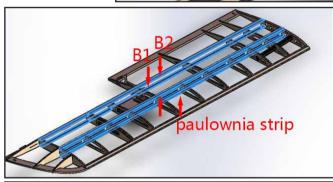

## **Specification**

Wingspan: 1520mm Fuselage: 1020mm

Flying Weight: 2700-3300g

Motor: EP 3530(4250) / GP 15-20CC

ESC: 40-60A 6S Servo: 17g\*4 Prop: 14-15inch

Battery: 6S 2600-4000mAh



#### Tools



## Assemble the Fuselage

























#### **Assemble the Parts**











## **Assemble the Tail Wing**















#### **Assemble the Servo**







#### Position of center of gravity





#### **ADDITIONAL SAFETY PRECAUTIONS AND WARNINGS**

Age Recommendation: This is not a toy, not for children under 14 years old.

- 1.Always keep a safe distance in all directions around your model to avoid collisions or injury. The model is controlled by a radio subject to interference from many sources outside your control. Interference can cause momentary loss of control.
- 2. Always operate your model in open spaces away from full-size vehicles, traffic and people.
- 3.Always carefully follow the directions and warnings for this and any optional support equipment ( chargers , rechargeable battery packs, etc.).
- 4.Always keep all chemicals, small parts and any