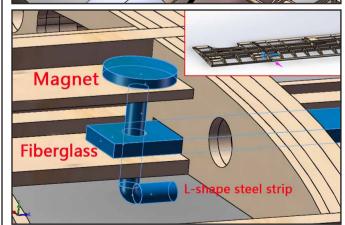

## **Specification**

Wingspan: 1520mm Fuselage: 1020mm

Flying Weight: 2700-3300g

Motor: EP 3530(4250) / GP 15-20CC

ESC: 40-60A 6S Servo: 17g\*4 Prop: 14-15inch

Battery: 6S 2600-4000mAh



#### Tools



## Assemble the Fuselage

























#### **Assemble the Parts**











## **Assemble the Tail Wing**















#### **Assemble the Servo**







#### Position of center of gravity





#### **ADDITIONAL SAFETY PRECAUTIONS AND WARNINGS**

Age Recommendation: This is not a toy, not for children under 14 years old.

- 1.Always keep a safe distance in all directions around your model to avoid collisions or injury. The model is controlled by a radio subject to interference from many sources outside your control. Interference can cause momentary loss of control.
- 2. Always operate your model in open spaces away from full-size vehicles, traffic and people.
- 3.Always carefully follow the directions and warnings for this and any optional support equipment ( chargers , rechargeable battery packs, etc.).
- 4.Always keep all chemicals, small parts and anything